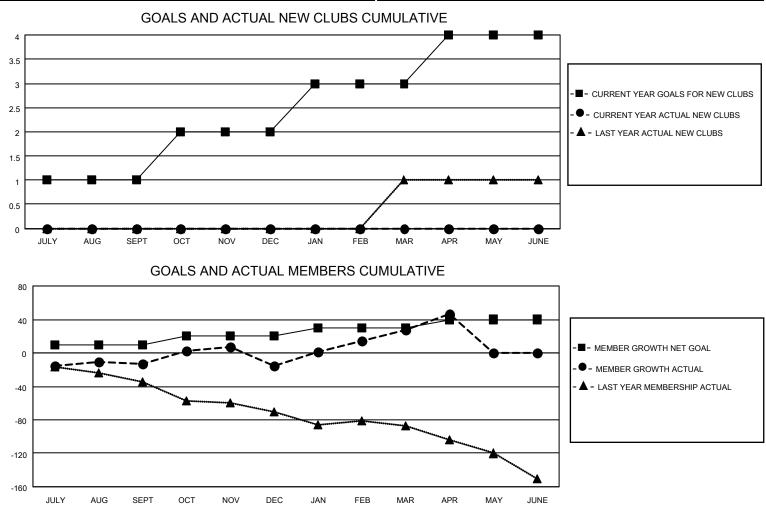

## LOCATION NOVA SCOTIA

District N 2

Results as of: 4/30/2023

| Clubs                 |               |           |               | Members               |                       |                         |                                                    |
|-----------------------|---------------|-----------|---------------|-----------------------|-----------------------|-------------------------|----------------------------------------------------|
| RESULTS FOR 2022-2023 |               |           |               | RESULTS FOR 2022-2023 |                       |                         |                                                    |
| QUARTER               | NEW CLUB GOAL | NEW CLUBS | DROPPED CLUBS | QUARTER               | ER GROWTH NET<br>GOAL | MEMBER GROWTH<br>ACTUAL | DROPPED<br>MEMBERS ACTUAL<br>(including transfers) |
| JULY/AUG/SEPT         | 1             | 0         | 0             | JULY/AUG/SEPT         | 10                    | 31                      | 41                                                 |
| OCT/NOV/DEC           | 1             | 0         | 0             | OCT/NOV/DEC           | 10                    | 64                      | 60                                                 |
| JAN/FEB/MAR           | 1             | 0         | 0             | JAN/FEB/MAR           | 10                    | 94                      | 48                                                 |
| APR/MAY/JUNE          | 1             | 0         | 0             | APR/MAY/JUNE          | 10                    | 24                      | 4                                                  |